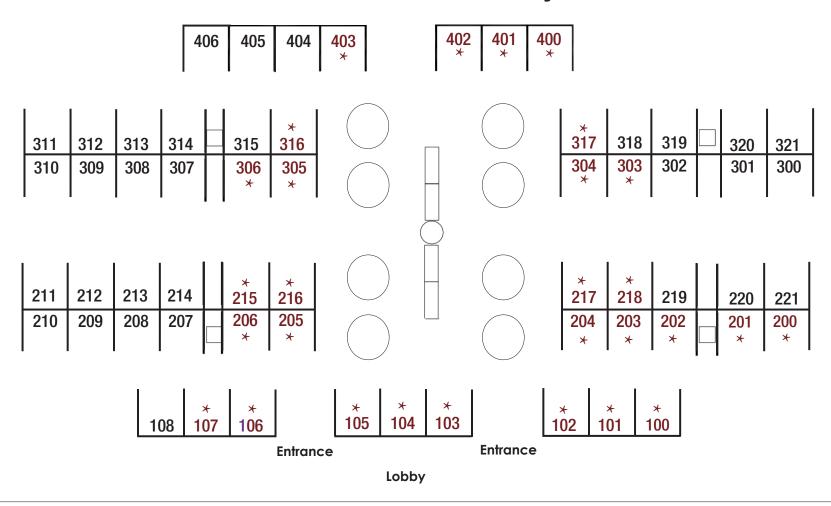

## FIRST FLOOR PLAZA – Exhibitor Area by Booth Number

Preferred Exhibitors will be positioned in the starred '\*' areas by ICAHN on a first come, first served basis.

Please note that ICAHN Sponsors and Business Partners will be assigned their preferred booth locations before Preferred Exhibitors.

ICAHN reserves the right to relocate a business to avoid placement next to a competitor.

In addition to being listed on event signage, all Preferred Exhibitors will also receive a <u>quarter-page ad</u> in the 2016 ICAHN Expo program booklet (\$150 Value), with the opportunity to upgrade to a half-page ad for just \$100 more or a full page for \$300 more.